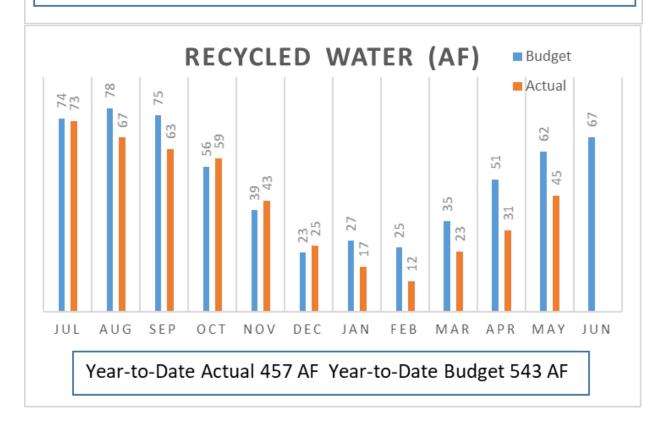

o remain over budget.

The District's monthly and year-to-date total expenditures are 7.9% under the Amended Budget due to reduced purchased water expenditures. The overall the District's operating costs, excluding cost of water and the Community Benefit Program, are in line with the Amended Budget. The Community Benefit Program has issued several Board approved grants.

Total revenue is \$35,918,502 or 9.8% under budget and total expenditures are \$38,246,911 or 5.2% under the Amended Budget. PAYGO CIP expenditures are under budget for the year-to-date. After adjusting for the PAYGO expenditures year-to-date net revenues are lower than Budgeted.

#### Recommended Action

This item is for discussion only. No action is required.



Year-to-Date Actual 5,119 AF Year-to-Date Budget 6,744 AF



**Monthly Budget Report for May** 

| T 1.1     | T 7 ' C11        | 1,1                  |
|-----------|------------------|----------------------|
| Favorable | Variance Shown a | as a positive number |

|                                                     | Current   | Month     |             | Year-To-Date       | е           |        | A                  | nnual Budget      |          |
|-----------------------------------------------------|-----------|-----------|-------------|--------------------|-------------|--------|--------------------|-------------------|----------|
|                                                     | Actual    | Budget    | Actual      | Amended Budget (4) | Variance    | %      | Amended Budget (4) | Remaining Balance | %        |
| Operating Revenues: