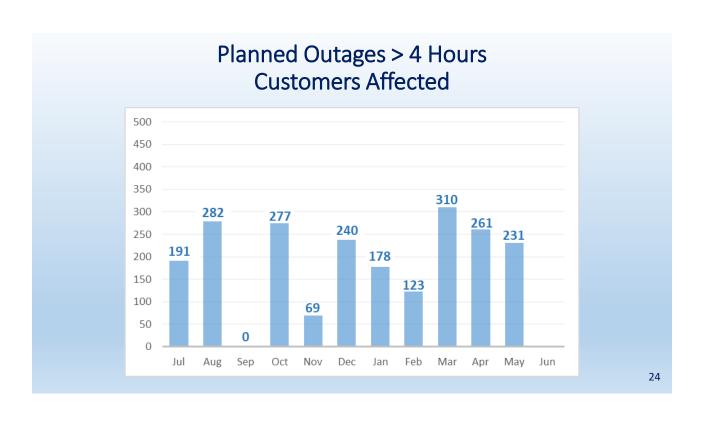

ion Plant & Wastewater Collections Odor Complaints



\* Determined to be on customer side





# Construction/Maintenance

- Efforts continue in replacing valves with the greatest impact on water loss and customer outages during large main breaks.
- With new valves, crews will be capable of shutting down smaller controlled areas faster, impacting fewer customers while losing less water and completing repairs sooner.
- Our goal is to replace 100 valves per year. FY23, 109 valves were replaced. FY24, 123 valves have been replaced to date. We currently have 6821 valves in the system with 411 known to be broken.
- We have a goal to perform maintenance on 3,000 linear feet of easement roads. Year to date, we have completed 2,765 linear feet.

21

## Main Line Valves Replaced by FPUD Crew









#### MEMO

**TO:** Board of Directors

**FROM:** David Shank, Assistant General Manager/CFO

**DATE:** June 24, 2024

**SUBJECT:** Financial Summary Report – May

\_\_\_\_\_\_

#### **Purpose**

Provide an overview of changes in the District's financial position.

#### **Summary**

The graph below shows the District's year-to-date Revenues, Expenditures and Net revenues.



Revenues and expenditures are under Amended Budget levels. Revenues are below Amended Budget levels due to the persistent low level of water sales. Expenditures are slightly under the Amended Budget levels. Net Revenues are adjusted for the use of the 2024 Water Revenue Bond proceeds to fund Water Capital Projects. Staff are carefully tracking the District's financial position to identify any budget shortfalls early