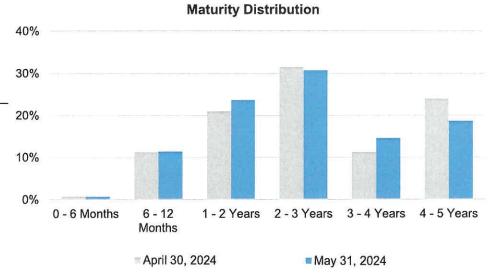

| 0.2%       |  |
| Federal Agency CMBS   | \$2,552,653.76  | \$2,559,692.10  | \$7,038.34    | 0.3%       |  |
| Corporate Note        | \$3,574,721.04  | \$3,599,432.34  | \$24,711.30   | 0.7%       |  |
| Negotiable CD         | \$100,469.00    | \$100,885.00    | \$416.00      | 0.4%       |  |
| Asset-Backed Security | \$1,931,296.84  | \$1,918,996.39  | (\$12,300.45) | -0.6%      |  |
| Securities Total      | \$15,154,905.93 | \$15,217,569.46 | \$62,663.53   | 0.4%       |  |
| Money Market Fund     | \$325,288.41    | \$391,714.19    | \$66,425.78   | 20.4%      |  |
| Total Investments     | \$15,480,194.34 | \$15,609,283.65 | \$129,089.31  | 0.8%       |  |

# Summary FY 23-24 Accrual Earnings \$300,400.38 Yield to Maturity at Cost 3.52% Weighted Average Maturity (Years) 2.49



Security market values, excluding accrued interest, as on last day of month.



#### **Account Statement - Transaction Summary**

#### Fallbrook Public Utility District - Liquidity - 6050-004

| CAMP Pool                 |                |
|---------------------------|----------------|
| Opening Market Value      | 5,335,493.19   |
| Purchases                 | 624,811.55     |
| Redemptions               | (220,000.00)   |
| Unsettled Trades          | 0.00           |
| Change in Value           | 0.00           |
| Closing Market Value      | \$5,740,304.74 |
| Cash Dividends and Income | 24,811.55      |

| Asset Allocation |                 |                |
|------------------|-----------------|----------------|
| Total            | \$5,740,304.74  | \$5,335,493.19 |
| CAMP Pool