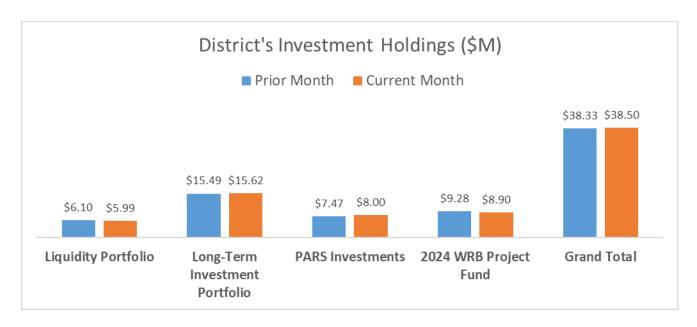

* Financial Summary Report – May

\_\_\_\_\_\_

#### **Purpose**

Provide an overview of changes in the District's financial position.

#### **Summary**

The graph below shows the District's year-to-date Revenues, Expenditures and Net revenues.



Revenues and expenditures are under Amended Budget levels. Revenues are below Amended Budget levels due to the persistent low level of water sales. Expenditures are slightly under the Amended Budget levels. Net Revenues are adjusted for the use of the 2024 Water Revenue Bond proceeds to fund Water Capital Projects. Staff are carefully tracking the District's financial position to identify any budget shortfalls early.

The graph below shows the District's bank holdings reported in the Treasurer's Report at the end of the current and prior month.



Overall the District's financial holdings increased slightly this month. The remaining proceeds from the 2024 Revenue Bond issuance are shown in the Project Fund balance. Overall the Long-term Portfolio and PARS investments continue to perform in line with the capital markets.

#### Recommended Action

This item is for discussion only. No action is required.

#### MEMO

TO:

**Board of Directors** 

FROM:

David Shank, Assistant General Manager/CFO

DATE:

June 24, 2024

**SUBJECT:** Treasurer's Report

#### Purpose

Provide the May, 2024 Treasurer's Report. Confirm that the District's investment portfolio is in compliance with the Investment Policy and that the District is able to meet the expenditure requirements for the next 6-months.

#### Notes

Overall the District's financial hold