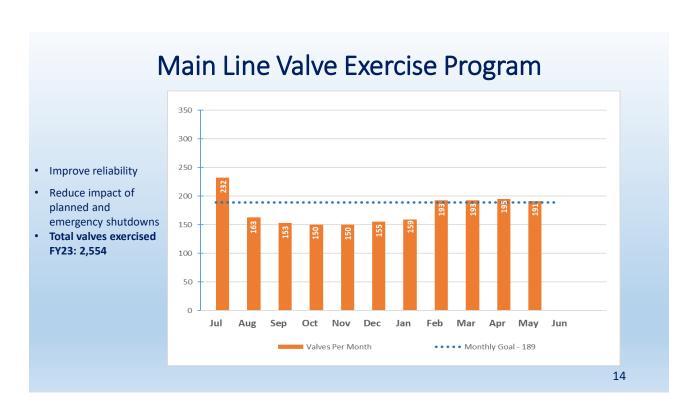

UN 2024



## **Wastewater Treatment**

**Reclamation Plant** 

**Recycled Water** 

- Wastewater System Violations
- Reclamation Plant PMs Completed
- Energy Cost per MG
- Recycled Water Time Out of Service

3

#### **Wastewater Treatment System Regulatory Compliance SRWQCB** 700 **Compliance: NPDES** 600 **WDR** 500 400 **Analyses** performed: 300 Daily Monthly 200 Quarterly 100 Semi-annually **Annually** Jul Aug Jun Sep Nov Jan Apr May #Analyses ■#Compliant Analyses 4





## Recycled Water – Time out of Service (Hours)



\*planned meter replacement work for two locations at Altman Nursey

# **Water Operations**

**Regulatory Compliance** 

**Preventative Maintenance Work Orders** 

**CUP Deliveries** 

**SMGTP Flows** 







## **Meter Services**

# Meter Testing Valve Exercising





# Wastewater Collections

Total Wastewater Spilled
Non-Recovered Wastewater Spilled
Odor Complaints

15

#### Wastewater Collections - Sewer Overflows



## Wastewater Collections - Wastewater Spilled



17

### Reclamation Plant & Wastewater Collections Odor Complaints



\* Determined to be on customer side





# Construction/Maintenance

- Efforts continue in replacing valves with the greatest impact on water loss and customer outages during large main breaks.
- With new valves, crews will be capable of shutting down smaller controlled areas faster, impacting fewer customers while losing less water and completing repairs sooner.
- Our goal is to replace 100 valves per year. FY23, 109 valves were replaced. FY24, 123 valves have been replaced to date. We currently have 6821 valves in t