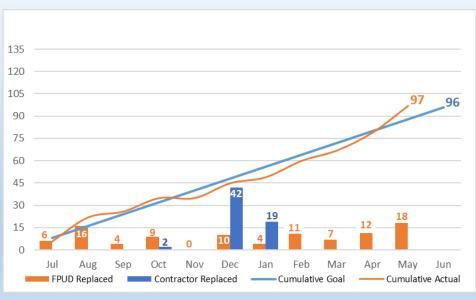

amation Plant & Wastewater Collections Odor Complaints



\* Determined to be on customer side





# Construction/Maintenance

- Efforts continue in replacing valves with the greatest impact on water loss and customer outages during large main breaks.
- With new valves, crews will be capable of shutting down smaller controlled areas faster, impacting fewer customers while losing less water and completing repairs sooner.
- Our goal is to replace 100 valves per year. FY23, 109 valves were replaced. FY24, 123 valves have been replaced to date. We currently have 6821 valves in the system with 411 known to be broken.
- We have a goal to perform maintenance on 3,000 linear feet of easement roads. Year to date, we have completed 2,765 linear feet.

21

## Main Line Valves Replaced by FPUD Crew









#### MEMO

**TO:** Board of Directors

**FROM:** David Shank, Assistant General Manager/CFO

**DATE:** June 24, 2024

**SUBJECT:** Financial Summary Report – May

\_\_\_\_\_\_

#### **Purpose**

Provide an overview of changes in the District's financial position.

#### **Summary**

The graph below shows the District's year-to-date Revenues, Expenditures and Net revenues.



Revenues and expenditures are under Amended Budget levels. Revenues are below Amended Budget levels due to the persistent low level of water sales. Expenditures are slightly under the Amended Budget levels. Net Revenues are adjusted for the use of the 2024 Water Revenue Bond proceeds to fund Water Capital Projects. Staff are carefully tracking the District's financial position to identify any budget shortfalls e