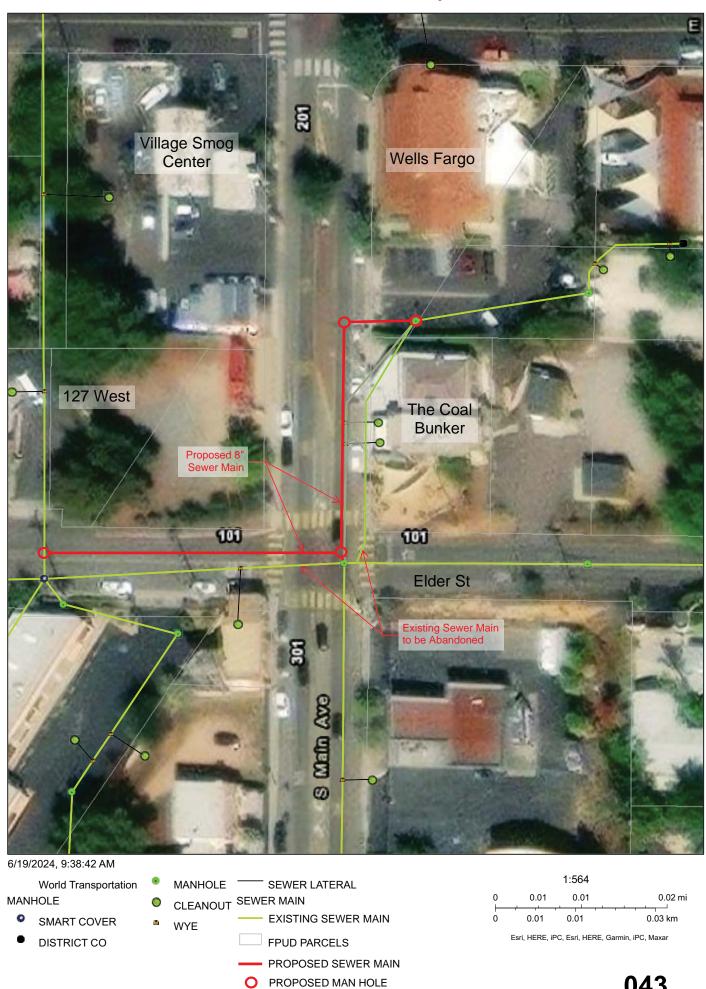

H. CONSIDER AWARD OF MAIN AVE SEWER MAIN REPLACEMENT PROJECT

<u>Recommendation:</u> That the Board award the Main Ave Sewer Main Replacement Project to the lowest responsible bidder, GCI Construction, Inc. for \$391,000.