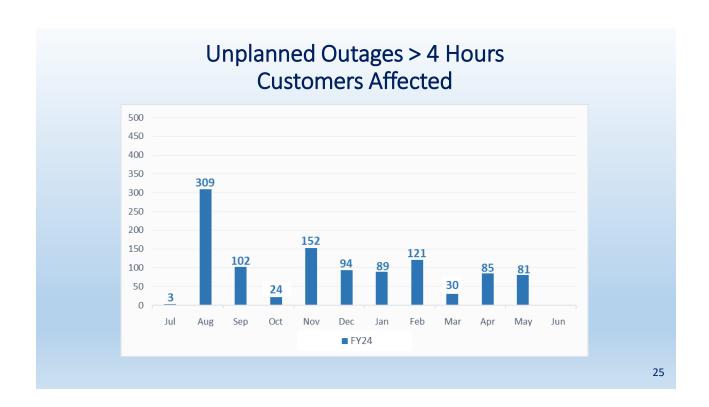

n Plant & Wastewater Collections Odor Complaints



\* Determined to be on customer side





# Construction/Maintenance

- Efforts continue in replacing valves with the greatest impact on water loss and customer outages during large main breaks.
- With new valves, crews will be capable of shutting down smaller controlled areas faster, impacting fewer customers while losing less water and completing repairs sooner.
- Our goal is to replace 100 valves per year. FY23, 109 valves were replaced. FY24, 123 valves have been replaced to date. We currently have 6821 valves in the system with 411 known to be broken.
- We have a goal to perform maintenance on 3,000 linear feet of easement roads. Year to date, we have completed 2,765 linear feet.

21

## Main Line Valves Replaced by FPUD Crew









#### MEMO

**TO:** Board of Directors

**FROM:** David Shank, Assistant General Manager/CFO

**DATE:** June 24, 2024

**SUBJECT:** Financial Summary Report – May

\_\_\_\_\_\_

#### **Purpose**

Provide an overview of changes in the District's financial position.

#### **Summary**

The graph below shows the District's year-to-date Revenues, Expenditures and Net revenues.



Revenues and expenditures are under Amended Budget levels. Revenues are below Amended Budget levels due to the persistent low level of water sales. Expenditures are slightly under the Amended Budget levels. Net Revenues are adjusted for the use of the 2024 Water Revenue Bond proceeds to fund Water Capital Projects. Staff are carefully tracking the District's financial position to identify any budget shortfalls early.