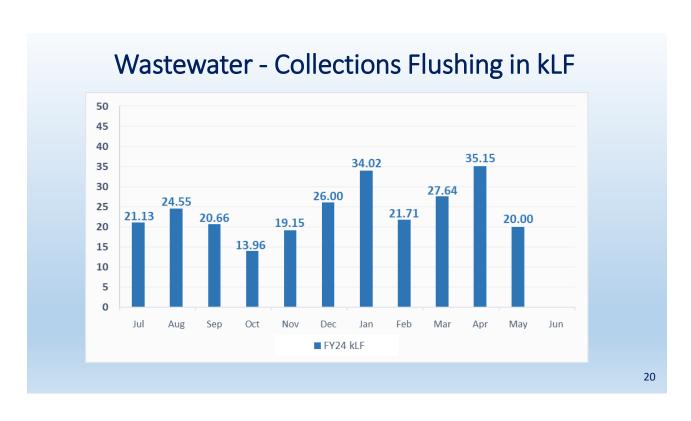

500 400 **Analyses** performed: 300 Daily Monthly 200 Quarterly 100 Semi-annually **Annually** Jul Aug Jun Sep Nov Jan Apr May #Analyses ■#Compliant Analyses 4





## Recycled Water – Time out of Service (Hours)



\*planned meter replacement work for two locations at Altman Nursey

# **Water Operations**

**Regulatory Compliance** 

**Preventative Maintenance Work Orders** 

**CUP Deliveries** 

**SMGTP Flows** 







## **Meter Services**

# Meter Testing Valve Exercising





# Wastewater Collections

Total Wastewater Spilled
Non-Recovered Wastewater Spilled
Odor Complaints

15

#### Wastewater Collections - Sewer Overflows



## Wastewater Collections - Wastewater Spilled



17

### Reclamation Plant & Wastewater Collections Odor Complaints



\* Determined to be on customer side





# Construction/Maintenance

- Efforts continue in replacing valves with the greatest impact on water loss and customer outages during large main breaks.
- With new valves, crews will be capable of shutting down smaller controlled areas faster, impacting fewer customers while losing less water and completing repairs sooner.
- Our goal is to replace 100 valves per year. FY23, 109 valves were replaced. FY24, 123 valves have been replaced to date. We currently have 6821 valves in the system with 411 known to be broken.
- We have a goal to perform maintenance on 3,000 linear feet of easement roads. Year to date, we have completed 2,765 linear feet.

21

## Main Line Valves Replaced by FPUD Crew









#### MEMO

**TO:** Board of Directors

**FROM:** David Shank, Assistant General Manager/CF