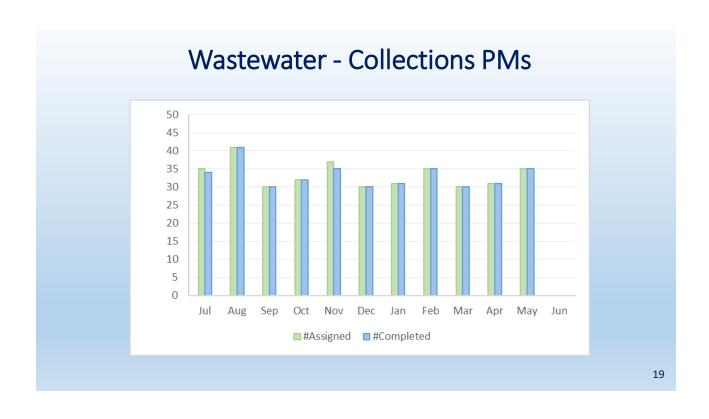

* 500 400 **Analyses** performed: 300 Daily Monthly 200 Quarterly 100 Semi-annually **Annually** Jul Aug Jun Sep Nov Jan Apr May #Analyses ■#Compliant Analyses 4





## Recycled Water – Time out of Service (Hours)



\*planned meter replacement work for two locations at Altman Nursey

# **Water Operations**

**Regulatory Compliance** 

**Preventative Maintenance Work Orders** 

**CUP Deliveries** 

**SMGTP Flows** 







## **Meter Services**

# Meter Testing Valve Exercising





# Wastewater Collections

Total Wastewater Spilled
Non-Recovered Wastewater Spilled
Odor Complaints

15

#### Wastewater Collections - Sewer Overflows



## Wastewater Collections - Wastewater Spilled



17

### Reclamation Plant & Wastewater Collections Odor Complaints



\* Determined to be on customer side





# Construction/Maintenance

- Efforts continue in replacing valves with the greatest impact on water loss and customer outages during large main breaks.
- With new valves, crews will be capable of shutting down smaller controlled areas faster, impacting fewer customers while losing less water and completing repairs sooner.
- Our goal is to replace 100 valves per year. FY23, 109 valves were replaced. FY24, 123 valves have been replaced to date. We currently have 6821 valves in the system with 411 known to be broken.
- We have a goal to perform maintenance on 3,000 linear feet of easement roads. Year to date, we have completed 2,765 linear feet.

21

## Main Line Valves Replaced by FPUD Crew









#### MEMO

**TO:** Board of Directors

**FROM:** David Shank, Assistant General Manager/