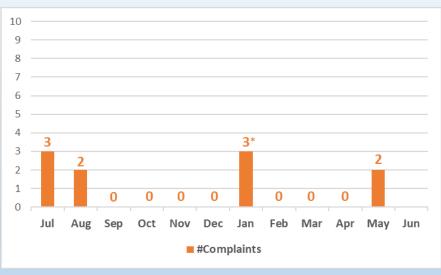

B** 700 **Compliance: NPDES** 600 **WDR** 500 400 **Analyses** performed: 300 Daily Monthly 200 Quarterly 100 Semi-annually **Annually** Jul Aug Jun Sep Nov Jan Apr May #Analyses ■#Compliant Analyses 4





## Recycled Water – Time out of Service (Hours)



\*planned meter replacement work for two locations at Altman Nursey

# **Water Operations**

**Regulatory Compliance** 

**Preventative Maintenance Work Orders** 

**CUP Deliveries** 

**SMGTP Flows** 







## **Meter Services**

# Meter Testing Valve Exercising





# Wastewater Collections

Total Wastewater Spilled
Non-Recovered Wastewater Spilled
Odor Complaints

15

#### Wastewater Collections - Sewer Overflows



## Wastewater Collections - Wastewater Spilled



17

### Reclamation Plant & Wastewater Collections Odor Complaints



\* Determined to be on customer side





# Construction/Maintenance

- Efforts continue in replacing valves with the greatest impact on water loss and customer outages during large main breaks.
- With new valves, crews will be capable of shutting down smaller controlled areas faster, impacting fewer customers while losing less water and completing repairs sooner.
- Our goal is to replace 100 valves per year. FY23, 109 valves were replaced. FY24, 123 valves have been replaced to date. We currently have 6821 valves in the system with 411 known to be broken.
- We have a goal to perform maintenance on 3,000 linear feet of easement roads. Year to date, we have completed 2,765 linear feet.

21

## Main Line Valves Replaced by FPUD Crew









#### MEMO

**TO:** Board of Directors

**FROM:**