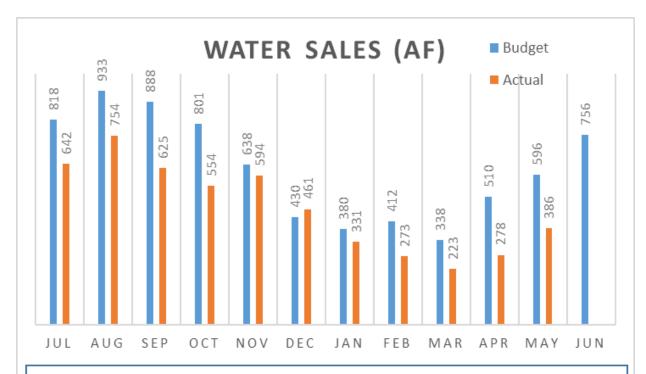

As the year progresses, non-operating revenues are expected to remain over budget.

The District's monthly and year-to-date total expenditures are 7.9% under the Amended Budget due to reduced purchased water expenditures. The overall the District's operating costs, excluding cost of water and the Community Benefit Program, are in line with the Amended Budget. The Community Benefit Program has issued several Board approved grants.

Total revenue is \$35,918,502 or 9.8% under budget and total expenditures are \$38,246,911 or 5.2% under the Amended Budget. PAYGO CIP expenditures are under budget for the year-to-date. After adjusting for the PAYGO expenditures year-to-date net revenues are lower than Budgeted.

#### Recommended Action

This item is for discussion only. No action is required.



Year-to-Date Actual 5,119 AF Year-to-Date Budget 6,744 AF



**Monthly Budget Report for May** 

| T 1.1     | T 7 ' C11        | 1,1                  |
|-----------|------------------|----------------------|
| Favorable | Variance Shown a | as a positive number |

|                                                     | Current   | Month     |             | Year-To-Date       | е           |        | A                  | nnual Budget      |          |
|-----------------------------------------------------|-----------|-----------|-------------|--------------------|-------------|--------|--------------------|-------------------|----------|
|                                                     | Actual    | Budget    | Actual      | Amended Budget (4) | Variance    | %      | Amended Budget