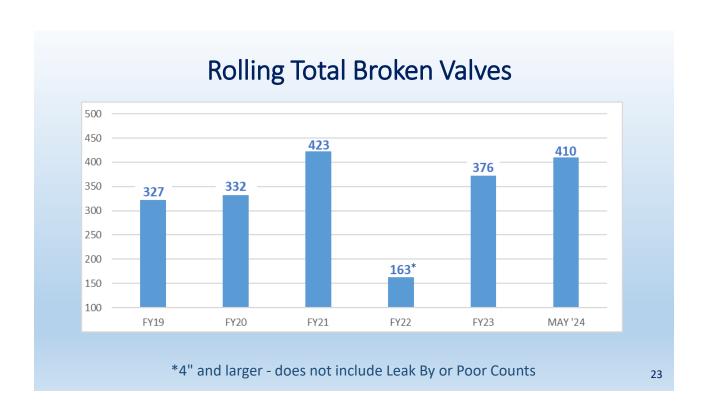

ation Plant & Wastewater Collections Odor Complaints



\* Determined to be on customer side





# Construction/Maintenance

- Efforts continue in replacing valves with the greatest impact on water loss and customer outages during large main breaks.
- With new valves, crews will be capable of shutting down smaller controlled areas faster, impacting fewer customers while losing less water and completing repairs sooner.
- Our goal is to replace 100 valves per year. FY23, 109 valves were replaced. FY24, 123 valves have been replaced to date. We currently have 6821 valves in the system with 411 known to be broken.
- We have a goal to perform maintenance on 3,000 linear feet of easement roads. Year to date, we have completed 2,765 linear feet.

21

## Main Line Valves Replaced by FPUD Crew









#### MEMO

**TO:** Board of Directors

**FROM:** David Shank, Assistant General Manager/CFO

**DATE:** June 24, 2024

**SUBJECT:** Financial Summary Report – May

\_\_\_\_\_\_

#### **Purpose**

Provide an overview of changes in the District's financial position.

#### **Summary**

The graph below shows the District's year-to-date Revenues, Expenditures and Net revenues.



Revenues and expenditures are under Amended Budget levels. Revenues are below Amended Budget levels due to the persistent low level of water sales. Expenditures are slightly under the Amended Budget levels. Net Revenues are adjusted for the use of the 2024 Water Revenue Bond proceeds to fund Water Capital Projects. Staff are carefully tracking the District's financial position to identify any budget shortfalls ear