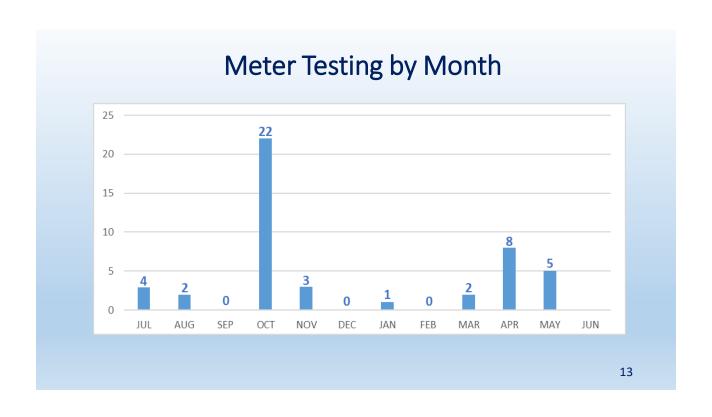

JUN 2024



## **Wastewater Treatment**

**Reclamation Plant** 

**Recycled Water** 

- Wastewater System Violations
- Reclamation Plant PMs Completed
- Energy Cost per MG
- Recycled Water Time Out of Service

3

#### **Wastewater Treatment System Regulatory Compliance SRWQCB** 700 **Compliance: NPDES** 600 **WDR** 500 400 **Analyses** performed: 300 Daily Monthly 200 Quarterly 100 Semi-annually **Annually** Jul Aug Jun Sep Nov Jan Apr May #Analyses ■#Compliant Analyses 4





## Recycled Water – Time out of Service (Hours)



\*planned meter replacement work for two locations at Altman Nursey

# **Water Operations**

**Regulatory Compliance** 

**Preventative Maintenance Work Orders** 

**CUP Deliveries** 

**SMGTP Flows** 







## **Meter Services**

# Meter Testing Valve Exercising





# Wastewater Collections

Total Wastewater Spilled
Non-Recovered Wastewater Spilled
Odor Complaints

15

#### Wastewater Collections - Sewer Overflows



## Wastewater Collections - Wastewater Spilled



17

### Reclamation Plant & Wastewater Collections Odor Complaints



\* Determined to be on customer side





# Construction/Maintenance

- Efforts continue in replacing valves with the greatest impact on water loss and customer outages during large main breaks.
- With new valves, crews will be capable of shutting down smaller controlled areas faster, impacting fewer customers while losing less water and completing repairs sooner.
- Our goal is to replace 100 valves per year. FY23, 109 valves were replaced. FY24, 123 valves have been replaced to date. We currently have 6821 valves in