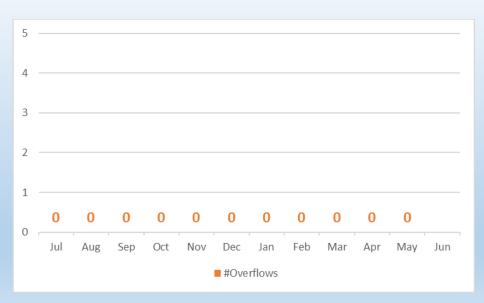

ergy Cost per MG
- Recycled Water Time Out of Service

3

#### **Wastewater Treatment System Regulatory Compliance SRWQCB** 700 **Compliance: NPDES** 600 **WDR** 500 400 **Analyses** performed: 300 Daily Monthly 200 Quarterly 100 Semi-annually **Annually** Jul Aug Jun Sep Nov Jan Apr May #Analyses ■#Compliant Analyses 4





## Recycled Water – Time out of Service (Hours)



\*planned meter replacement work for two locations at Altman Nursey

# **Water Operations**

**Regulatory Compliance** 

**Preventative Maintenance Work Orders** 

**CUP Deliveries** 

**SMGTP Flows** 







## **Meter Services**

# Meter Testing Valve Exercising





# Wastewater Collections

Total Wastewater Spilled
Non-Recovered Wastewater Spilled
Odor Complaints

15

#### Wastewater Collections - Sewer Overflows



## Wastewater Collections - Wastewater Spilled



17

### Reclamation Plant & Wastewater Collections Odor Complaints



\* Determined to be on customer side





# Construction/Maintenance

- Efforts continue in replacing valves with the greatest impact on water loss and customer outages during large main breaks.
- With new valves, crews will be capable of shutting down smaller controlled areas faster, impacting fewer customers while losing less water and completing repairs sooner.
- Our goal is to replace 100 valves per year. FY23, 109 valves were replaced. FY24, 123 valves have been replaced to date. We currently have 6821 valves in the system with 411 known to be broken.
- We have a goal to perform maintenance on 3,000 linear feet of easement roads. Year to date, we have completed 2,7