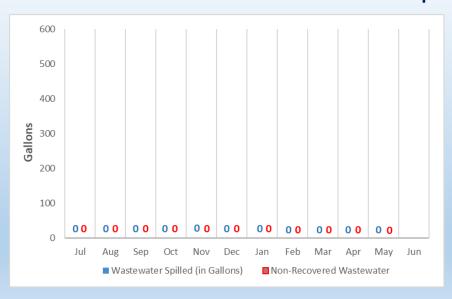

ice

3

#### **Wastewater Treatment System Regulatory Compliance SRWQCB** 700 **Compliance: NPDES** 600 **WDR** 500 400 **Analyses** performed: 300 Daily Monthly 200 Quarterly 100 Semi-annually **Annually** Jul Aug Jun Sep Nov Jan Apr May #Analyses ■#Compliant Analyses 4





## Recycled Water – Time out of Service (Hours)



\*planned meter replacement work for two locations at Altman Nursey

# **Water Operations**

**Regulatory Compliance** 

**Preventative Maintenance Work Orders** 

**CUP Deliveries** 

**SMGTP Flows** 







## **Meter Services**

# Meter Testing Valve Exercising





# Wastewater Collections

Total Wastewater Spilled
Non-Recovered Wastewater Spilled
Odor Complaints

15

#### Wastewater Collections - Sewer Overflows



## Wastewater Collections - Wastewater Spilled



17

### Reclamation Plant & Wastewater Collections Odor Complaints



\* Determined to be on customer side





# Construction/Maintenance

- Efforts continue in replacing valves with the greatest impact on water loss and customer outages during large main breaks.
- With new valves, crews will be capable of shutting down smaller controlled areas faster, impacting fewer customers while losing less water and completing repairs sooner.
- Our goal is to replace 100 valves per year. FY23, 109 valves were replaced. FY24, 123 valves have been replaced to date. We currently have 6821 valves in the system with 411 known to be broken.
- We have a goal to perform maintenance on 3,000 linear feet of easement roads. Year to date, we have completed 2,765 linear feet.

21

## Main Line Valves Replaced