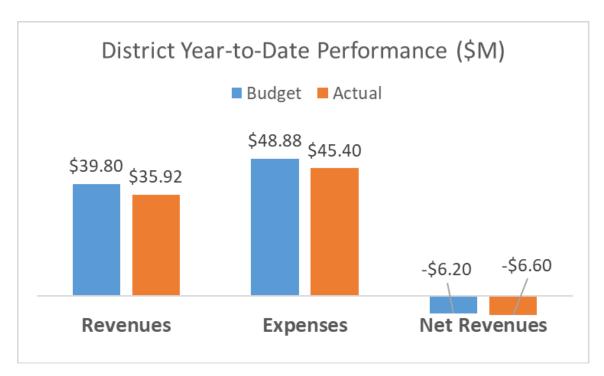

less water and completing repairs sooner.
- Our goal is to replace 100 valves per year. FY23, 109 valves were replaced. FY24, 123 valves have been replaced to date. We currently have 6821 valves in the system with 411 known to be broken.
- We have a goal to perform maintenance on 3,000 linear feet of easement roads. Year to date, we have completed 2,765 linear feet.

21

## Main Line Valves Replaced by FPUD Crew









#### MEMO

**TO:** Board of Directors

**FROM:** David Shank, Assistant General Manager/CFO

**DATE:** June 24, 2024

**SUBJECT:** Financial Summary Report – May

\_\_\_\_\_\_

#### **Purpose**

Provide an overview of changes in the District's financial position.

#### **Summary**

The graph below shows the District's year-to-date Revenues, Expenditures and Net revenues.



Revenues and expenditures are under Amended Budget levels. Revenues are below Amended Budget levels due to the persistent low level of water sales. Expenditures are slightly under the Amended Budget levels. Net Revenues are adjusted for the use of the 2024 Water Revenue Bond proceeds to fund Water Capital Projects. Staff are carefully tracking the District's financial position to identify any budget shortfalls early.

The graph below shows the District's bank holdings reported in the Treasurer's Report at the end of the current and prior month.



Overall the District's financial holdings increased slightly this month. The remaining proceeds from the 2024 Revenue Bond issuance are shown in the Project Fund balance. Overall the Long-term Portfolio and PARS investments continue to perform